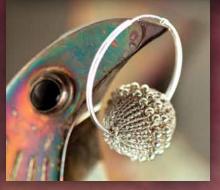

stitches. With beading needle and thread or filament, sew clasp to ends of l-cord.



**SB** Slide bead close to last stitch worked.



### gauge

9 rounds to 1" **finished length** 17", including clasp



#### yarn

light weight
50 yds tencel tape



#### beads

160 size 6° Japanese glass seed beads



## needles

2 4mm/US6



#### and...

beading needle tapestry needle small amount of nylon thread or beading filament 11×11mm silver-plated magnetic clasp

















## NOTES: easy

Tight tension is important when working this design — especially on the second stitch of each round — to encourage the natural spiral of the I-cord.

Beads are usually sold by weight; there are approximately 11 size 6° glass beads in one gram.



PRISM YARNS Tencel Tape 50 yds in Garden



# **EARRINGS**







beads

necklaces



# **BRACELETS**





and more

To order your own copy of *Betsy Beads* please call 800-232-5648

or visit us online at KnittingUniverse.com/BEADS