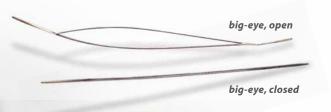

#### and...

beading needle tapestry needle small amount of nylon thread or beading filament 11×11mm silver-plated magnetic clasp