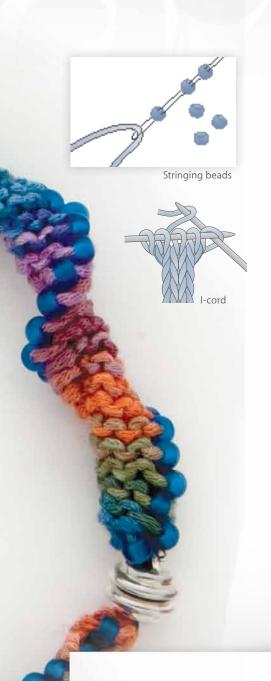

#### Prepare

With beading needle, string 150 beads (1 bead per round).

#### Knit

Leaving an 8" tail, cast on 5. Begin I-cord: All rounds SB, p5. Do not turn work. Slide stitches to right end of needle, bring working yarn behind needle and work the next round.

Work 150 rounds (approximately 17"). Do not bind off.

**SB** Slide bead close to last stitch worked.