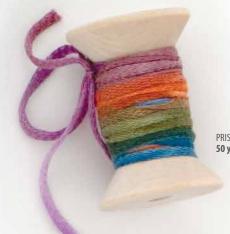

#### yarn

light weight
50 yds tencel tape

PRISM YARNS Tencel Tape 50 yds in Garden