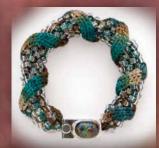

### gauge

9 rounds to 1" **finished length** 17", including clasp

#### yarn

light weight
50 yds tencel tape

#### beads

160 size 6° Japanese glass seed beads

## needles

2 4mm/US6

PRISM YARNS Tencel Tape 50 yds in Garden