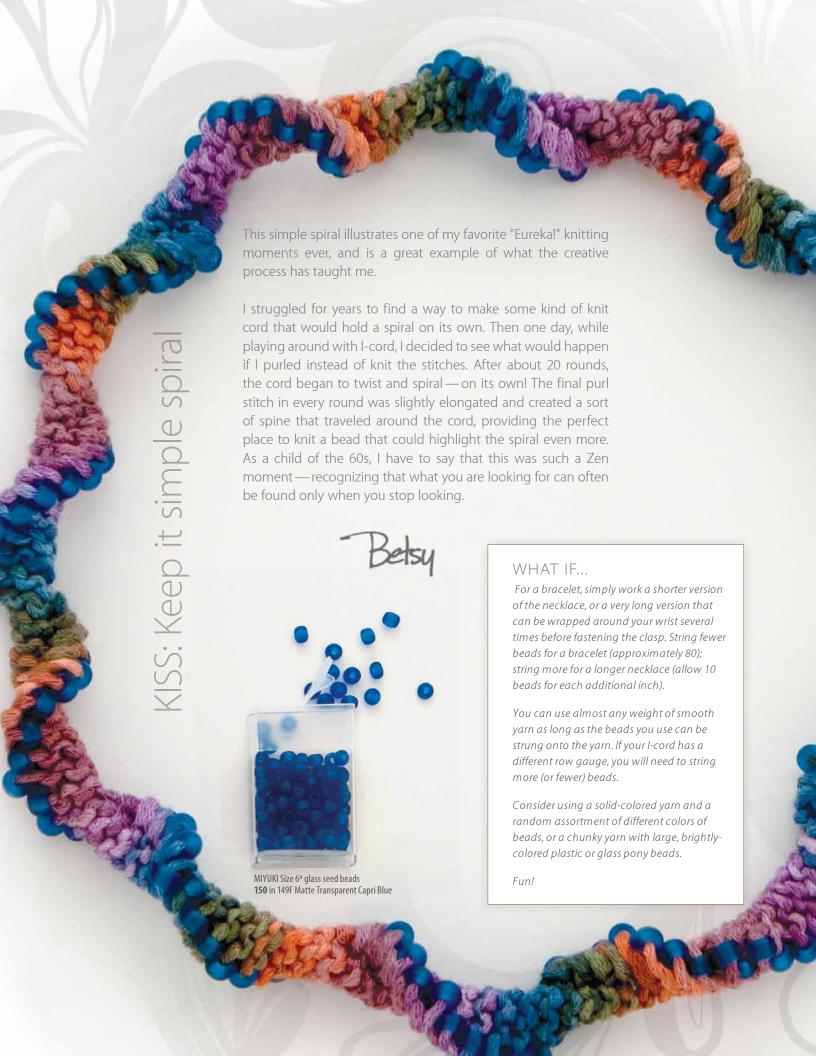

#### Prepare

With beading needle, string 150 beads (1 bead per round).

#### Knit

Leaving an 8" tail, cast on 5. Begin I-cord: All rounds SB, p5. Do not turn work. Slide stitches to right end of needle, bring working yarn behind needle and work the next round.

Work 150 rounds (approximately 17"). Do not bind off.

**SB** Slide bead close to last stitch worked.